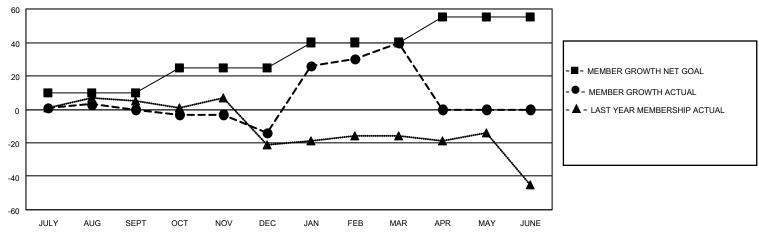

## District 11 A2

| Clubs         |               |             |               | Members               |                         |                         |                                                    |  |
|---------------|---------------|-------------|---------------|-----------------------|-------------------------|-------------------------|----------------------------------------------------|--|
|               | RESULTS FOR   | R 2020-2021 |               | RESULTS FOR 2020-2021 |                         |                         |                                                    |  |
| QUARTER       | NEW CLUB GOAL | NEW CLUBS   | DROPPED CLUBS | QUARTER ME            | MBER GROWTH NET<br>GOAL | MEMBER GROWTH<br>ACTUAL | DROPPED<br>MEMBERS ACTUAL<br>(including transfers) |  |
| JULY/AUG/SEPT | 0             | 0           | 0             | JULY/AUG/SEPT         | 10                      | 17                      | 15                                                 |  |
| OCT/NOV/DEC   | 0             | 0           | 0             | OCT/NOV/DEC           | 15                      | 24                      | 34                                                 |  |
| JAN/FEB/MAR   | 0             | 0           | 0             | JAN/FEB/MAR           | 15                      | 66                      | 12                                                 |  |
| APR/MAY/JUNE  | 0             | 0           | 0             | APR/MAY/JUNE          | 15                      | 0                       | 0                                                  |  |